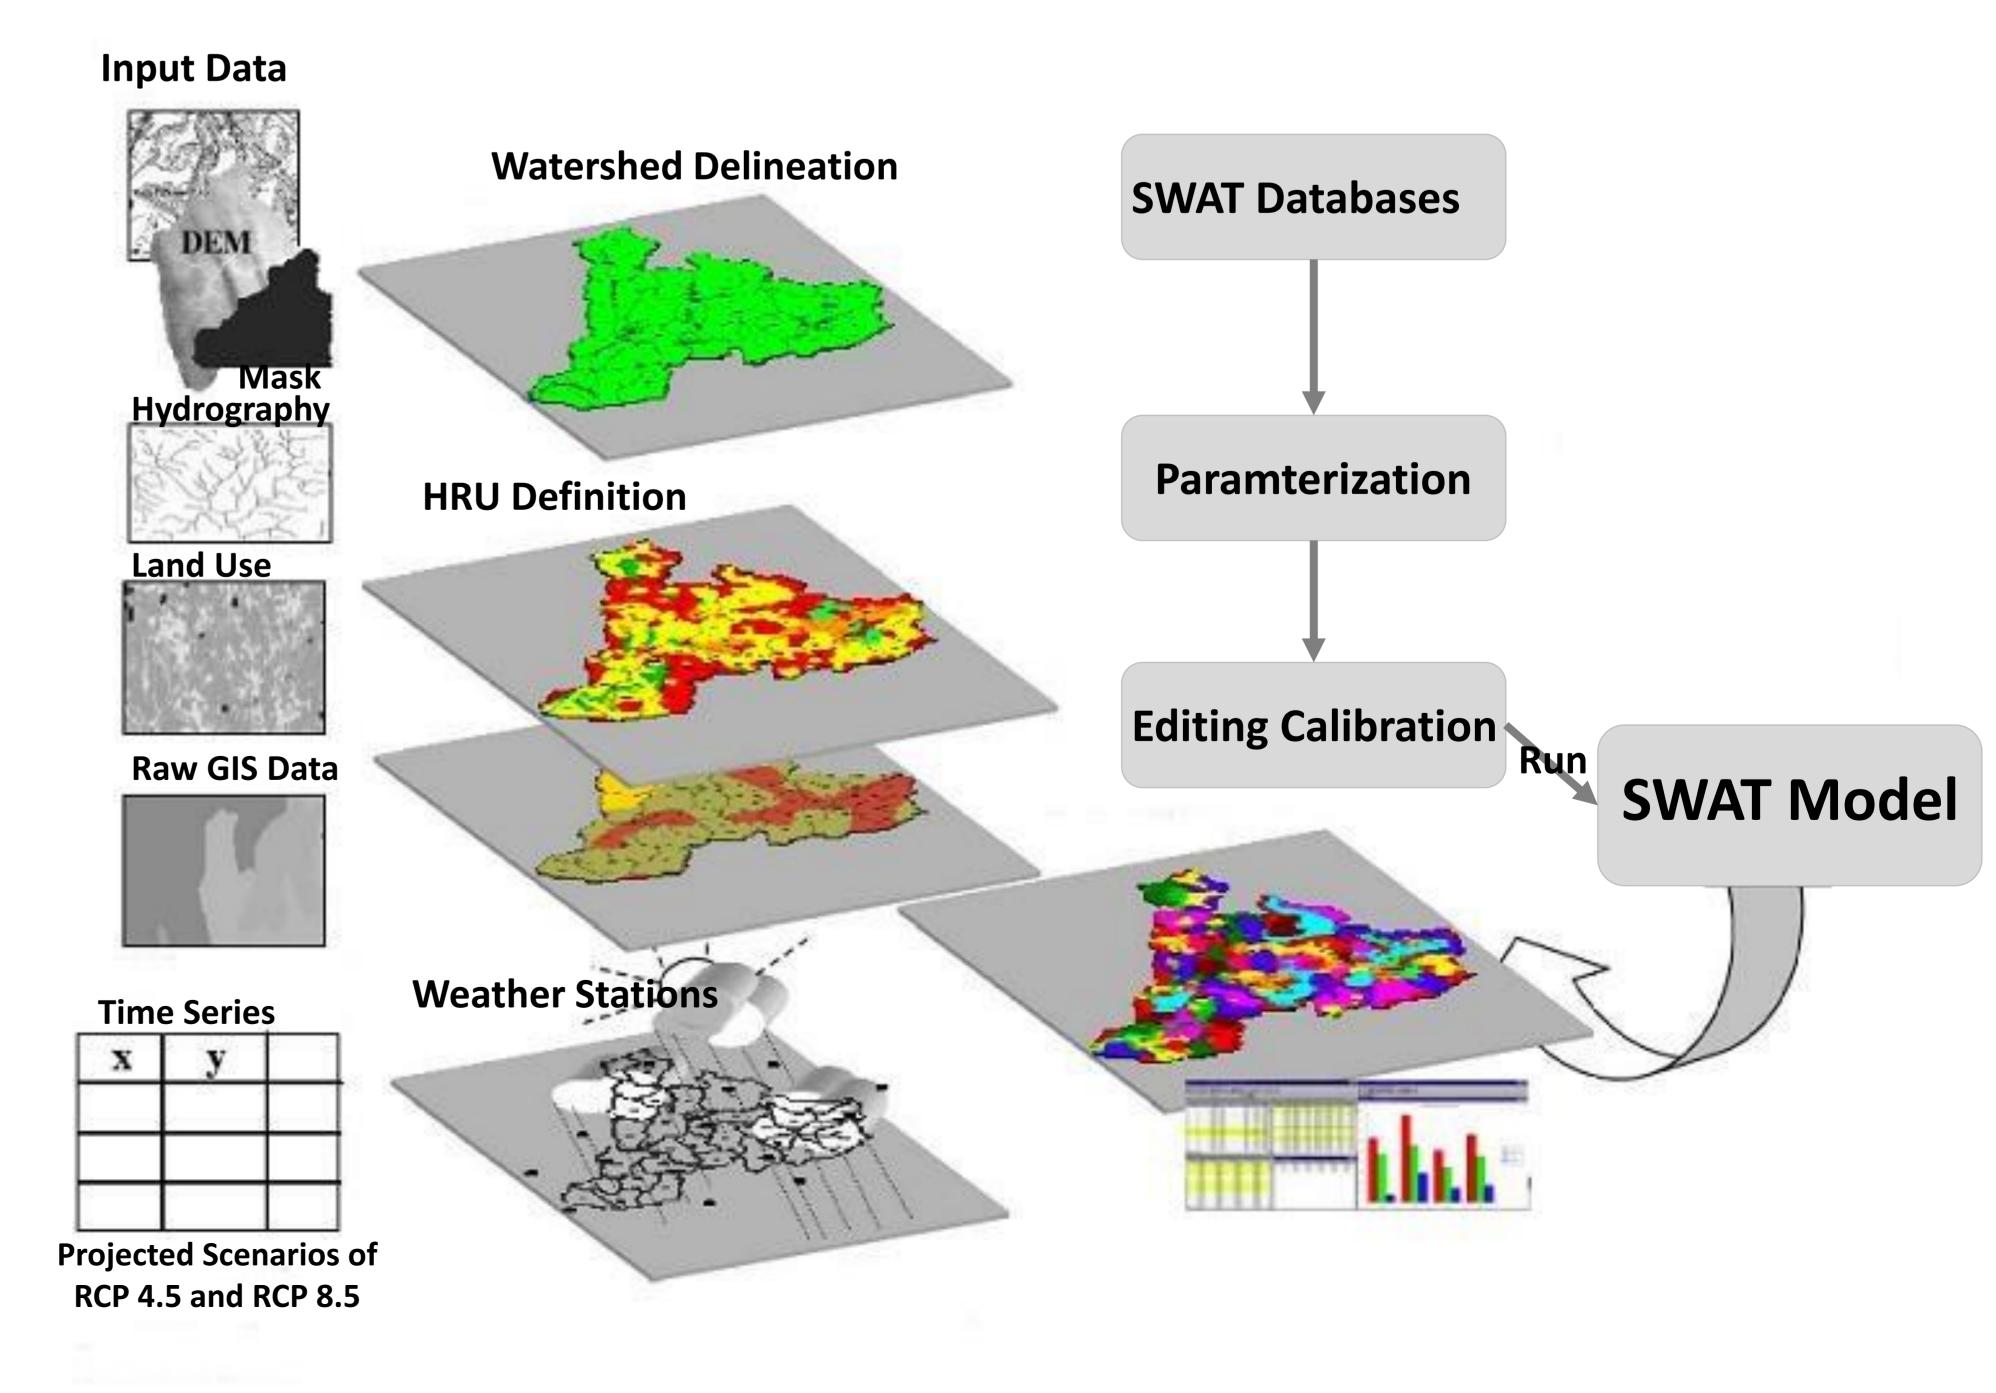

# Projections of climate change effects on discharge in an agricultural basin



Gabriela Chiquito Gesualdo <sup>1∞</sup>,Paulo Tarso Sanches de Oliveira <sup>1</sup>, Dulce Buchala Bicca Rodrigues <sup>1</sup>.

<sup>1</sup>Federal University of Mato Grosso do Sul, CxP. 549, Campo Grande, MS, 79070-900, Brazil. 

E-mail: chiquito.gabriela@gmail.com

#### Water Security

How to provide an overview of the impact on streamflow that may be useful to guide the basin's water security plans?

# Study Area – Cantareira Supply System



### Climate Change – Projected Scenarios



## Hydrological Modeling