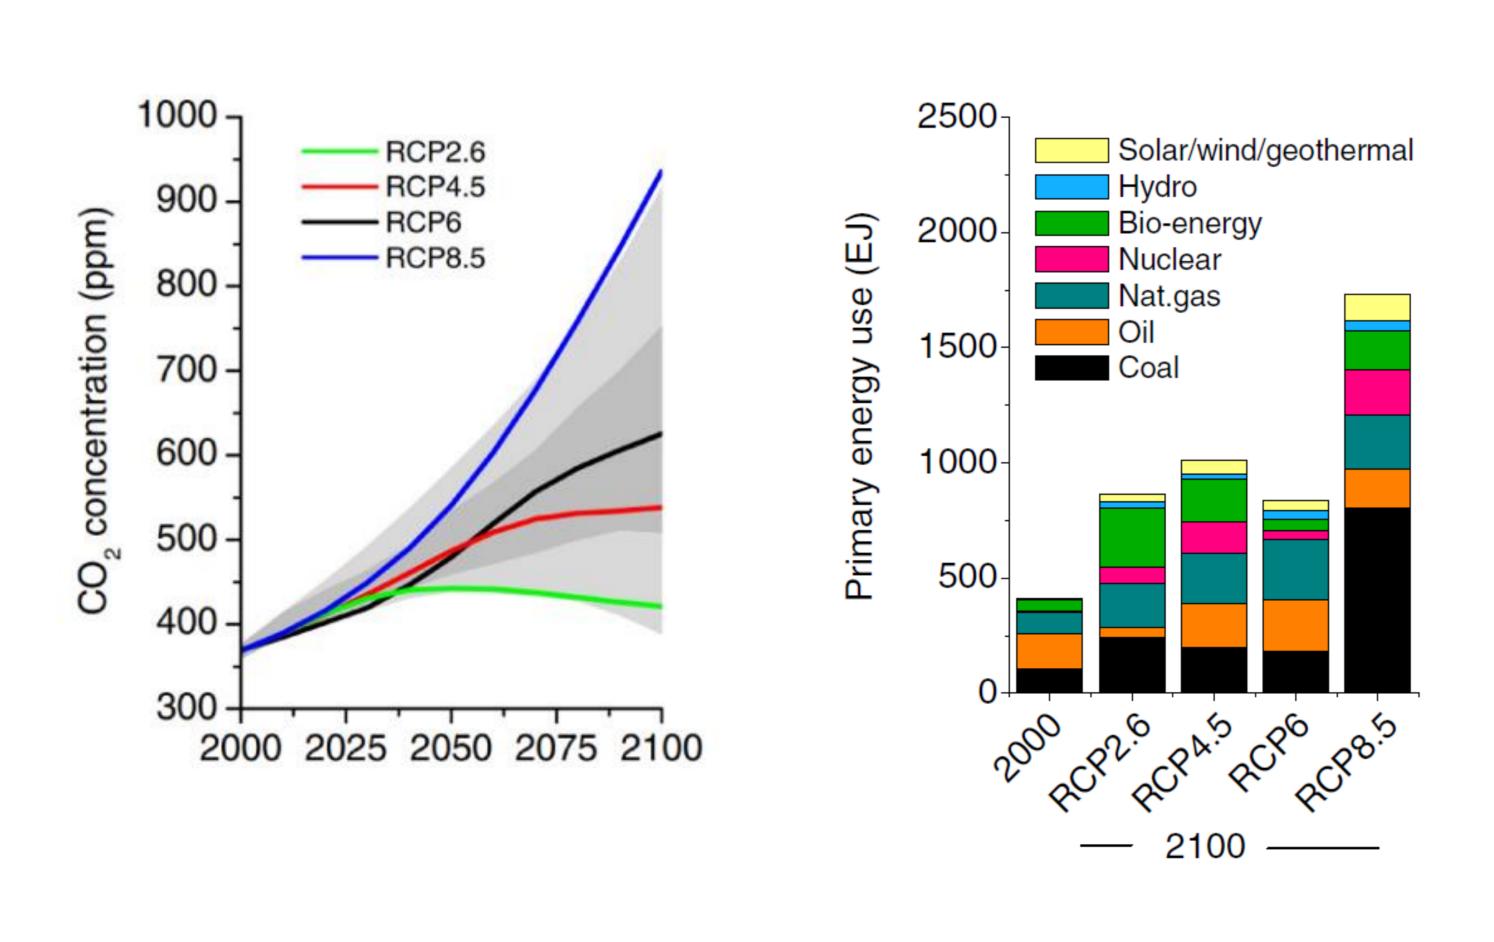

# Projections of climate change effects on discharge in an agricultural basin



Gabriela Chiquito Gesualdo <sup>1∞</sup>,Paulo Tarso Sanches de Oliveira <sup>1</sup>, Dulce Buchala Bicca Rodrigues <sup>1</sup>.

<sup>1</sup>Federal University of Mato Grosso do Sul, CxP. 549, Campo Grande, MS, 79070-900, Brazil. 

E-mail: chiquito.gabriela@gmail.com

#### Water Security

How to provide an overview of the impact on streamflow that may be useful to guide the basin's water security plans?

# Study Area – Cantareira Supply System



### Climate Change – Projected Scenarios



## Hydrological Modeling