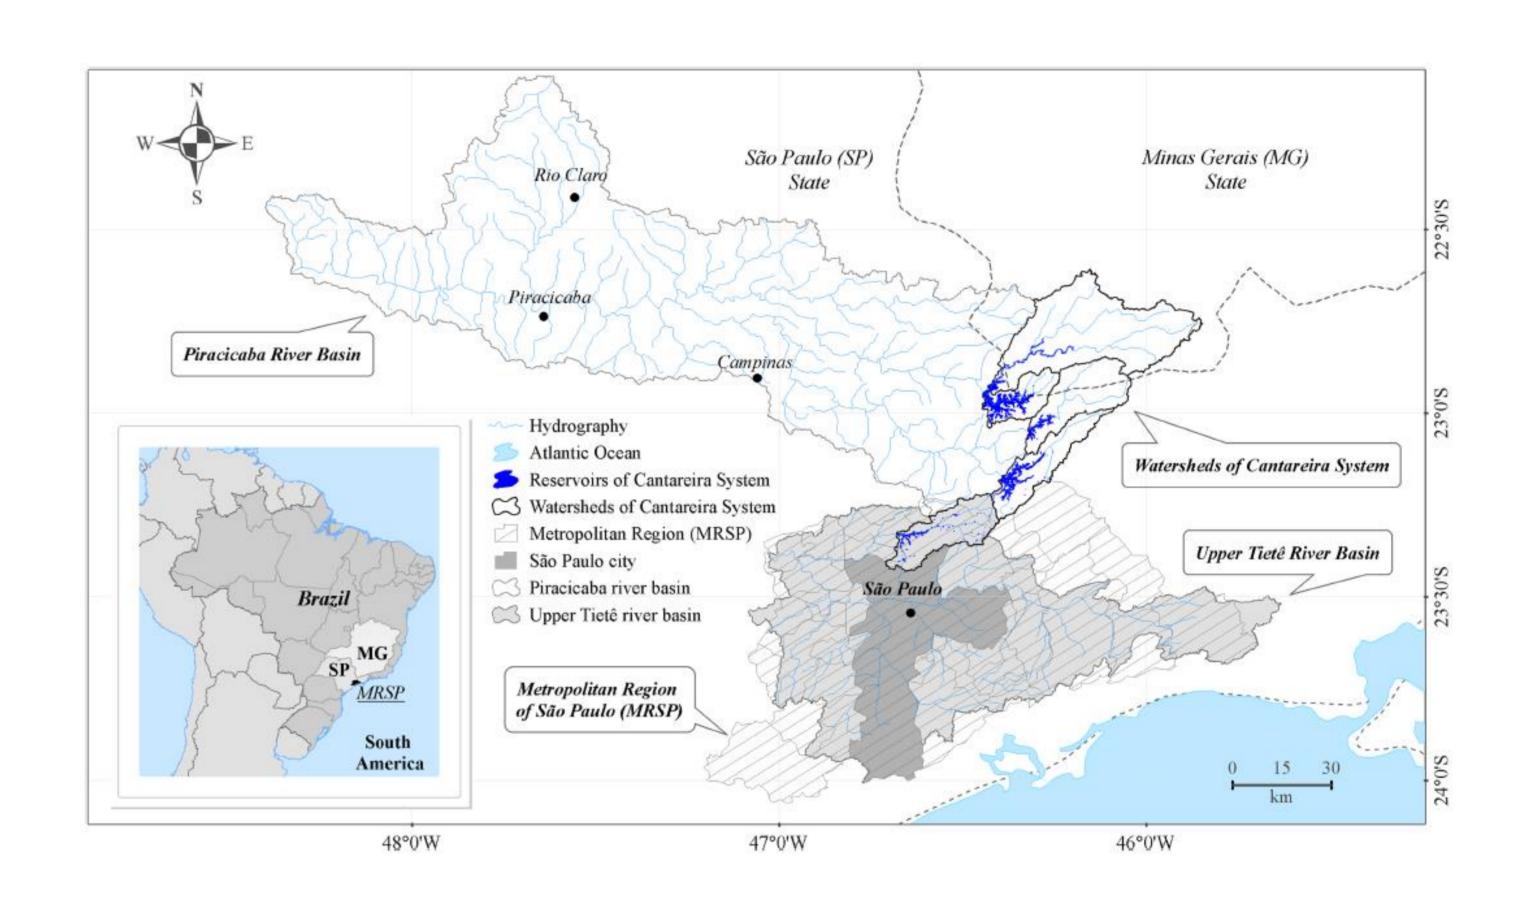

# Projections of climate change effects on discharge in an agricultural basin



Gabriela Chiquito Gesualdo <sup>1∞</sup>,Paulo Tarso Sanches de Oliveira <sup>1</sup>, Dulce Buchala Bicca Rodrigues <sup>1</sup>.

<sup>1</sup>Federal University of Mato Grosso do Sul, CxP. 549, Campo Grande, MS, 79070-900, Brazil. 

E-mail: chiquito.gabriela@gmail.com

#### Water Security

How to provide an overview of the impact on streamflow that may be useful to guide the basin's water security plans?

# Study Area – Cantareira Supply System



### Climate Change – Projected Scenarios



## Hydrological Modeling